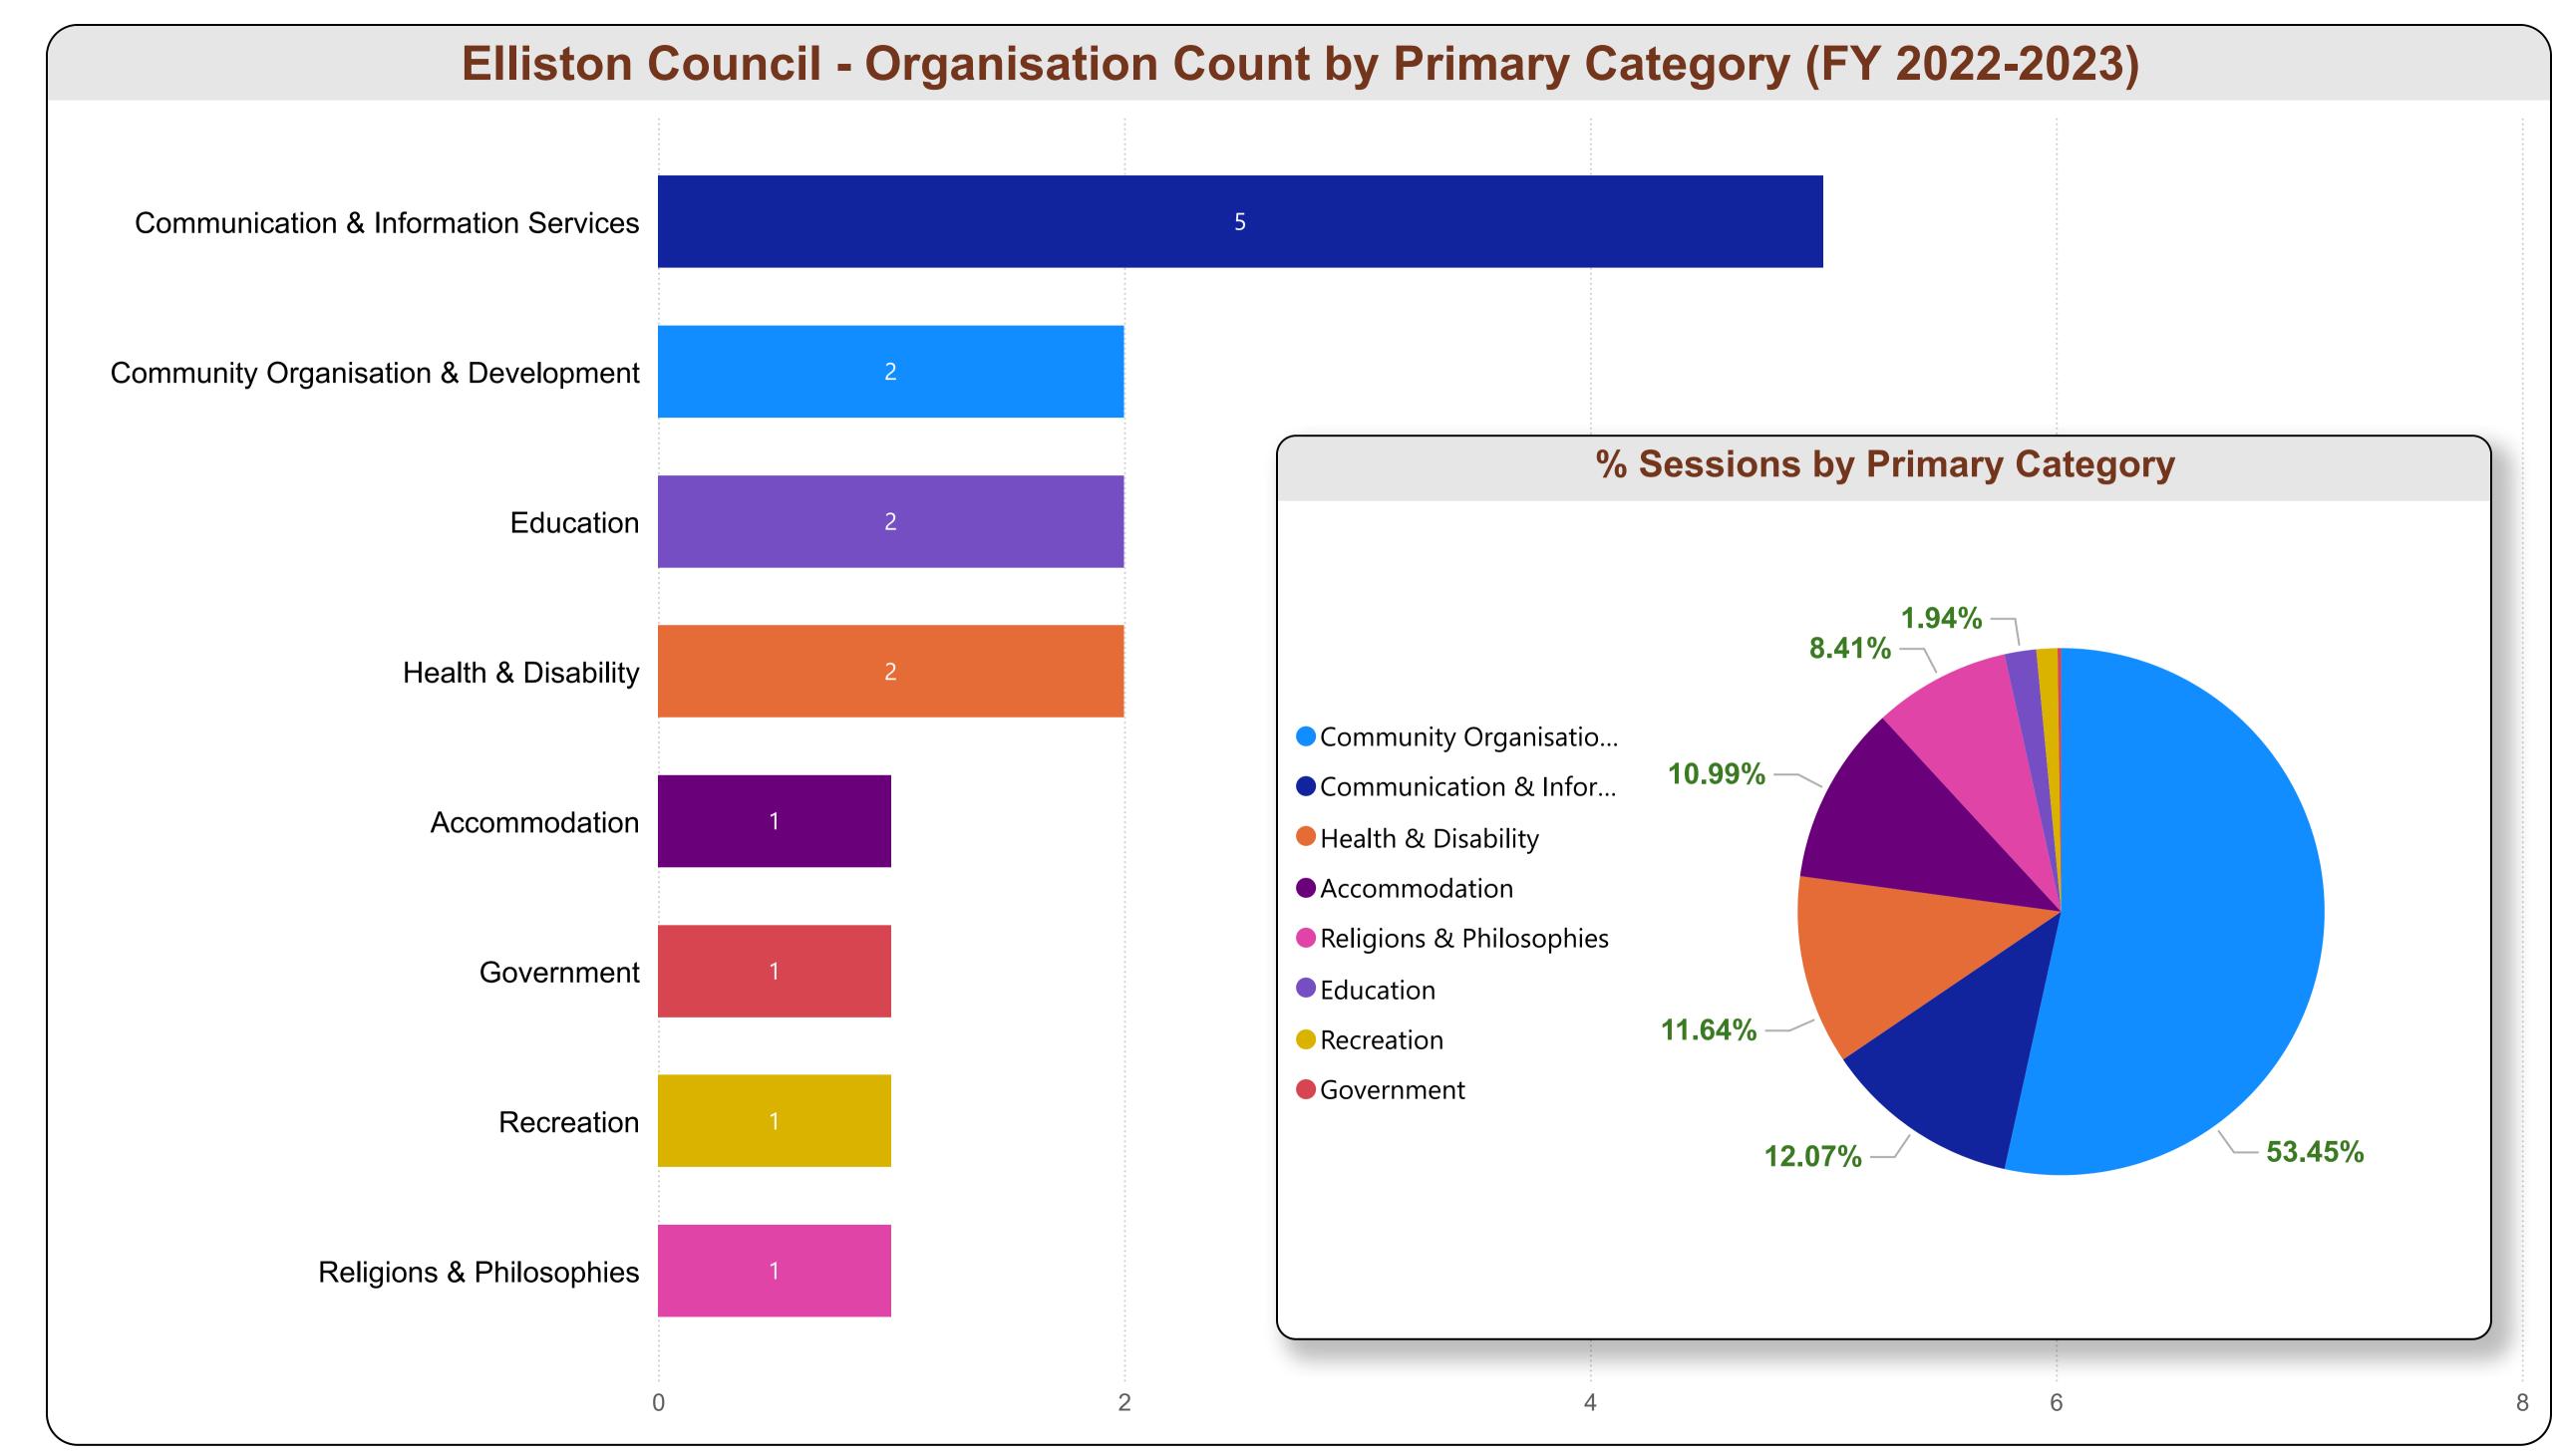

## FY 2022-2023 Accommodation Communication & Information Services Community Organisation & Development Education Government Health & Disability Recreation Religions & Philosophies

| Organisation                                    | Sum of Sessions |
|-------------------------------------------------|-----------------|
| Catholic Church - Elliston                      | 39              |
| District Council of Elliston                    | 1               |
| Elliston Area School                            | 4               |
| Elliston Community & Visitor Information Centre | 15              |
| Elliston Hospital                               | 15              |
| Elliston Post Office                            | 0               |
| Lock Area School                                | 5               |
| Lock Community Health & Welfare Centre          | 39              |
| Lock Post Office                                | 12              |
| Lock School Community Library                   | 28              |
| Mid-West Health & Aged Care - Elliston          | 51              |
| Police Station - Elliston                       | 220             |
| Police Station - Lock                           | 28              |
| Port Kenny Post Office                          | 1               |
| Venus Bay Beachfront Tourist Park               | 6               |
| Total                                           | 464             |