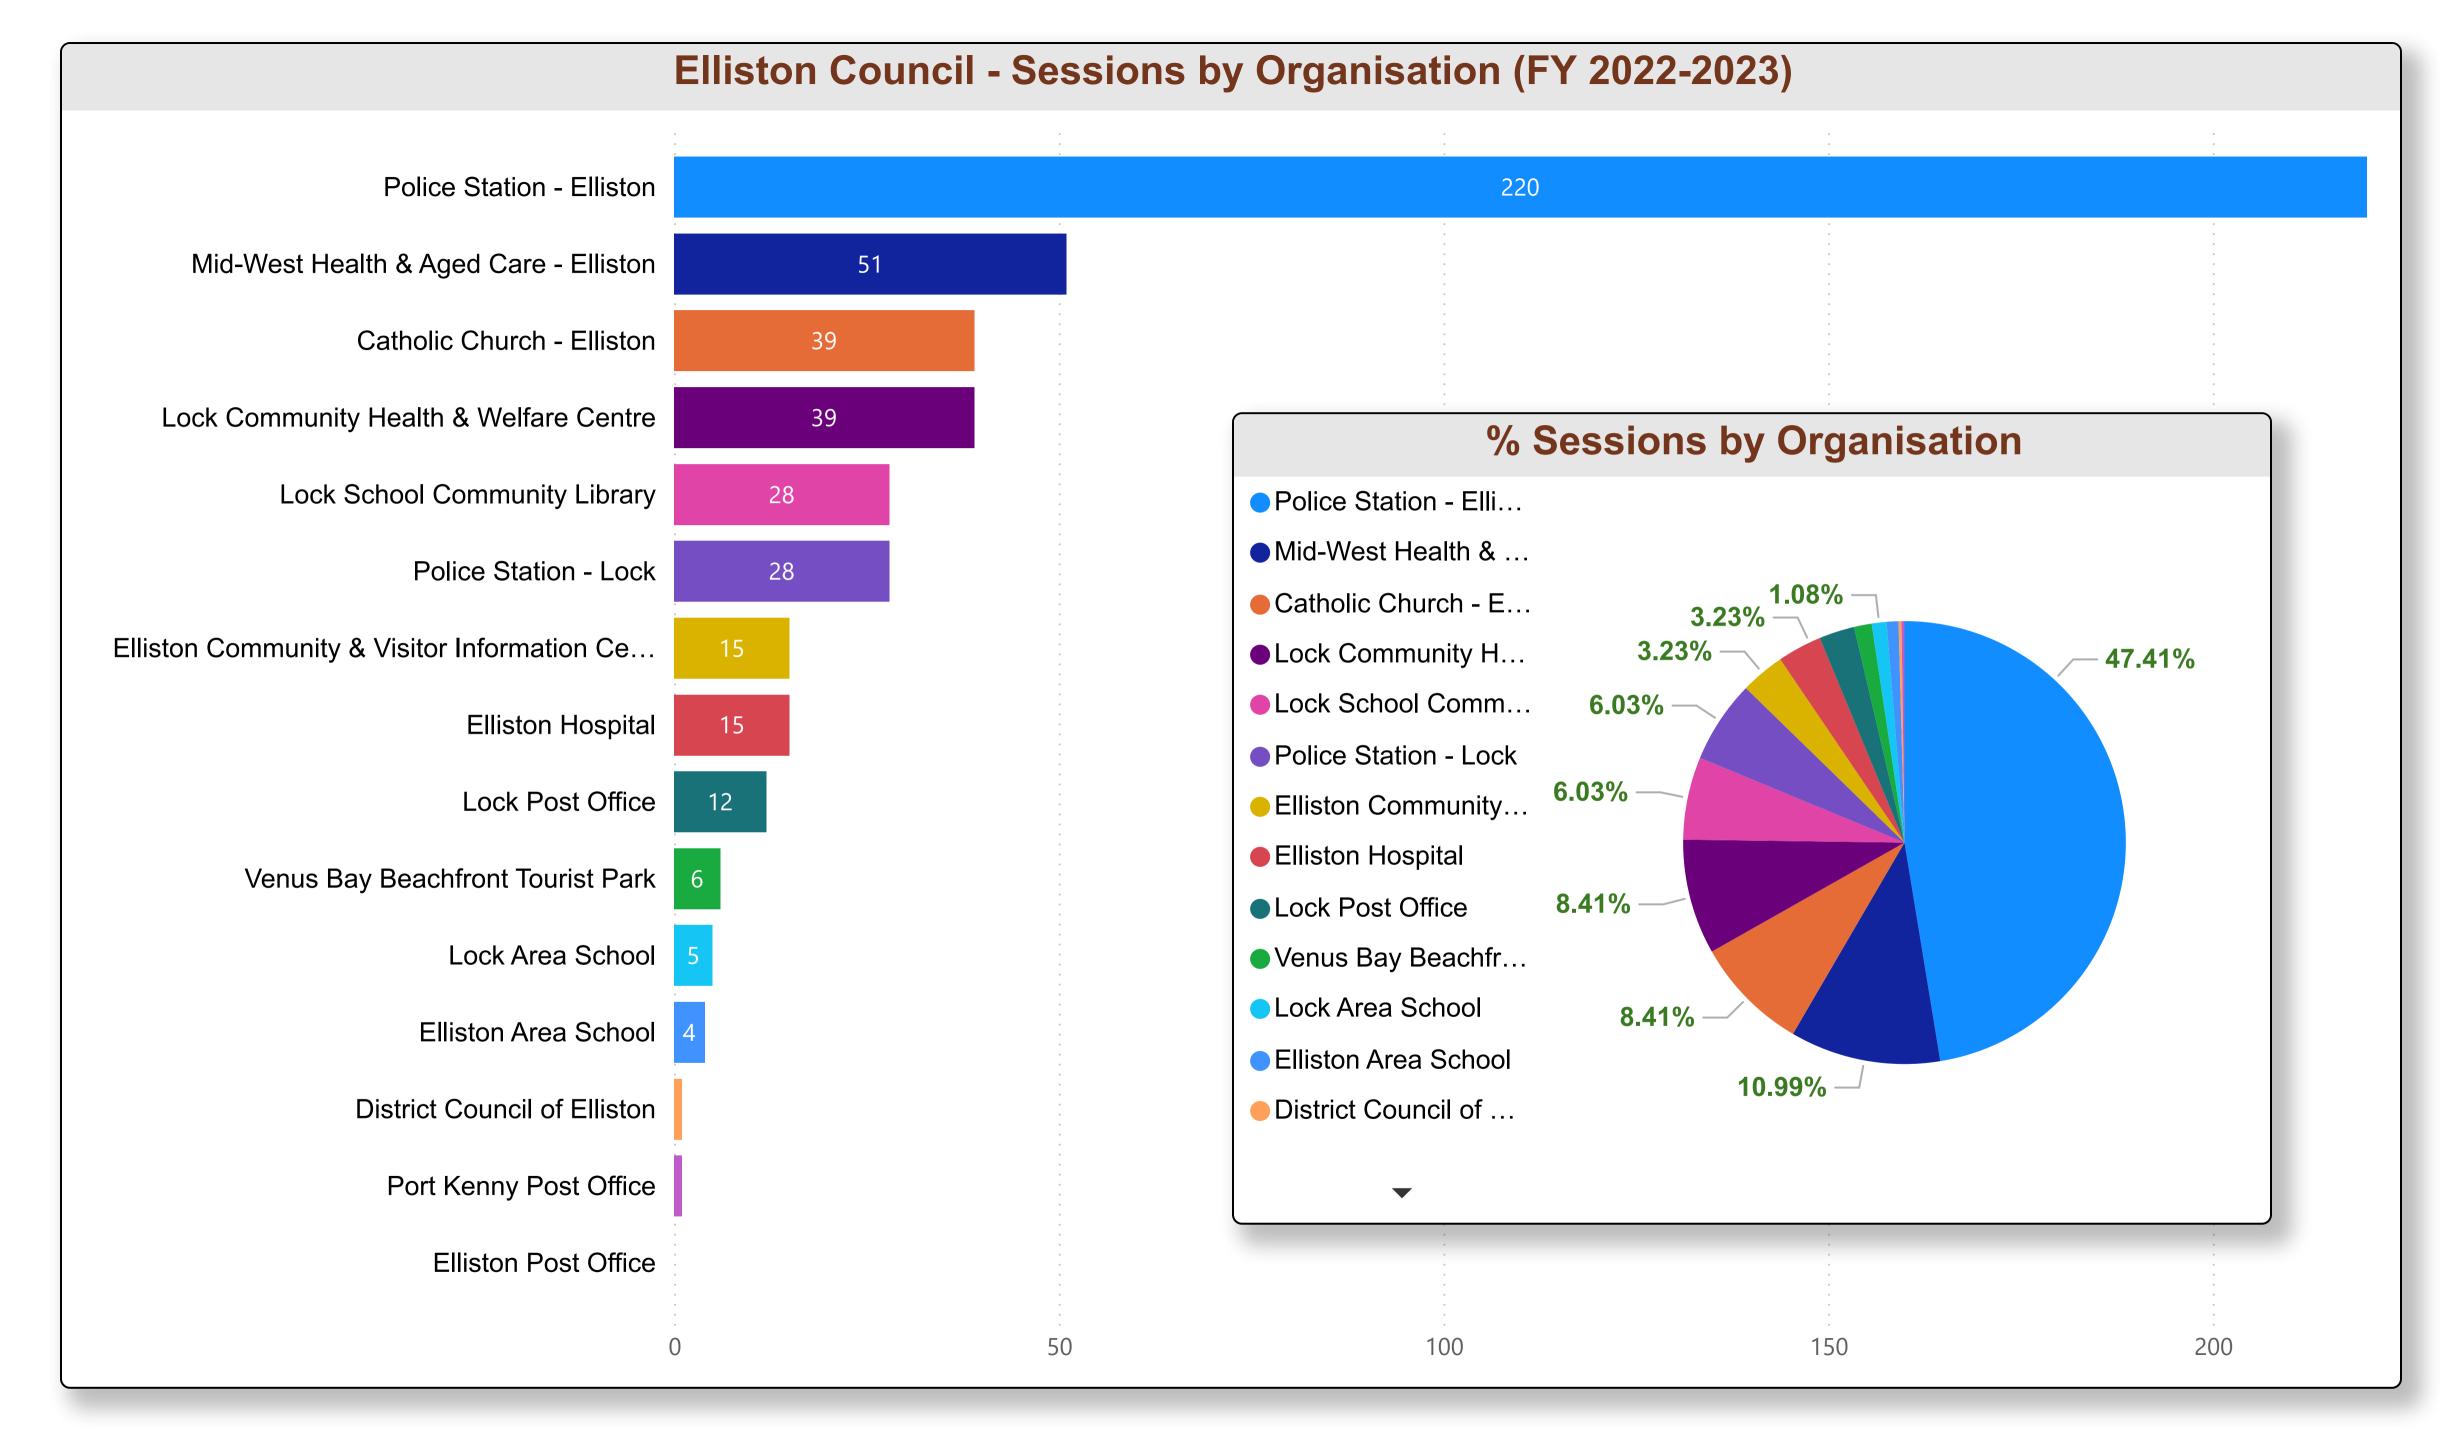

## FY 2022-2023 Accommodation Communication & Information Services Community Organisation & Development Education Government Health & Disability Recreation Religions & Philosophies

| Organisation                                    | Sum of Sessions |
|-------------------------------------------------|-----------------|
| Catholic Church - Elliston                      | 39              |
| District Council of Elliston                    | 1               |
| Elliston Area School                            | 4               |
| Elliston Community & Visitor Information Centre | 15              |
| Elliston Hospital                               | 15              |
| Elliston Post Office                            | 0               |
| Lock Area School                                | 5               |
| Lock Community Health & Welfare Centre          | 39              |
| Lock Post Office                                | 12              |
| Lock School Community Library                   | 28              |
| Mid-West Health & Aged Care - Elliston          | 51              |
| Police Station - Elliston                       | 220             |
| Police Station - Lock                           | 28              |
| Port Kenny Post Office                          | 1               |
| Venus Bay Beachfront Tourist Park               | 6               |
| Total                                           | 464             |

| Organisation                                    | Sum of Sessions | Organisation ID |
|-------------------------------------------------|-----------------|-----------------|
| Catholic Church - Elliston                      | 39              | 233869          |
| District Council of Elliston                    | 1               | 217524          |
| Elliston Area School                            | 4               | 210797          |
| Elliston Community & Visitor Information Centre | 15              | 202463          |
| Elliston Hospital                               | 15              | 202725          |
| Elliston Post Office                            | 0               | 208185          |
| Lock Area School                                | 5               | 210810          |
| Lock Community Health & Welfare Centre          | 39              | 201517          |
| Lock Post Office                                | 12              | 208213          |
| Lock School Community Library                   | 28              | 194907          |
| Mid-West Health & Aged Care - Elliston          | 51              | 202880          |
| Police Station - Elliston                       | 220             | 194687          |
| Police Station - Lock                           | 28              | 194712          |
| Port Kenny Post Office                          | 1               | 208271          |
| Total                                           | 464             |                 |