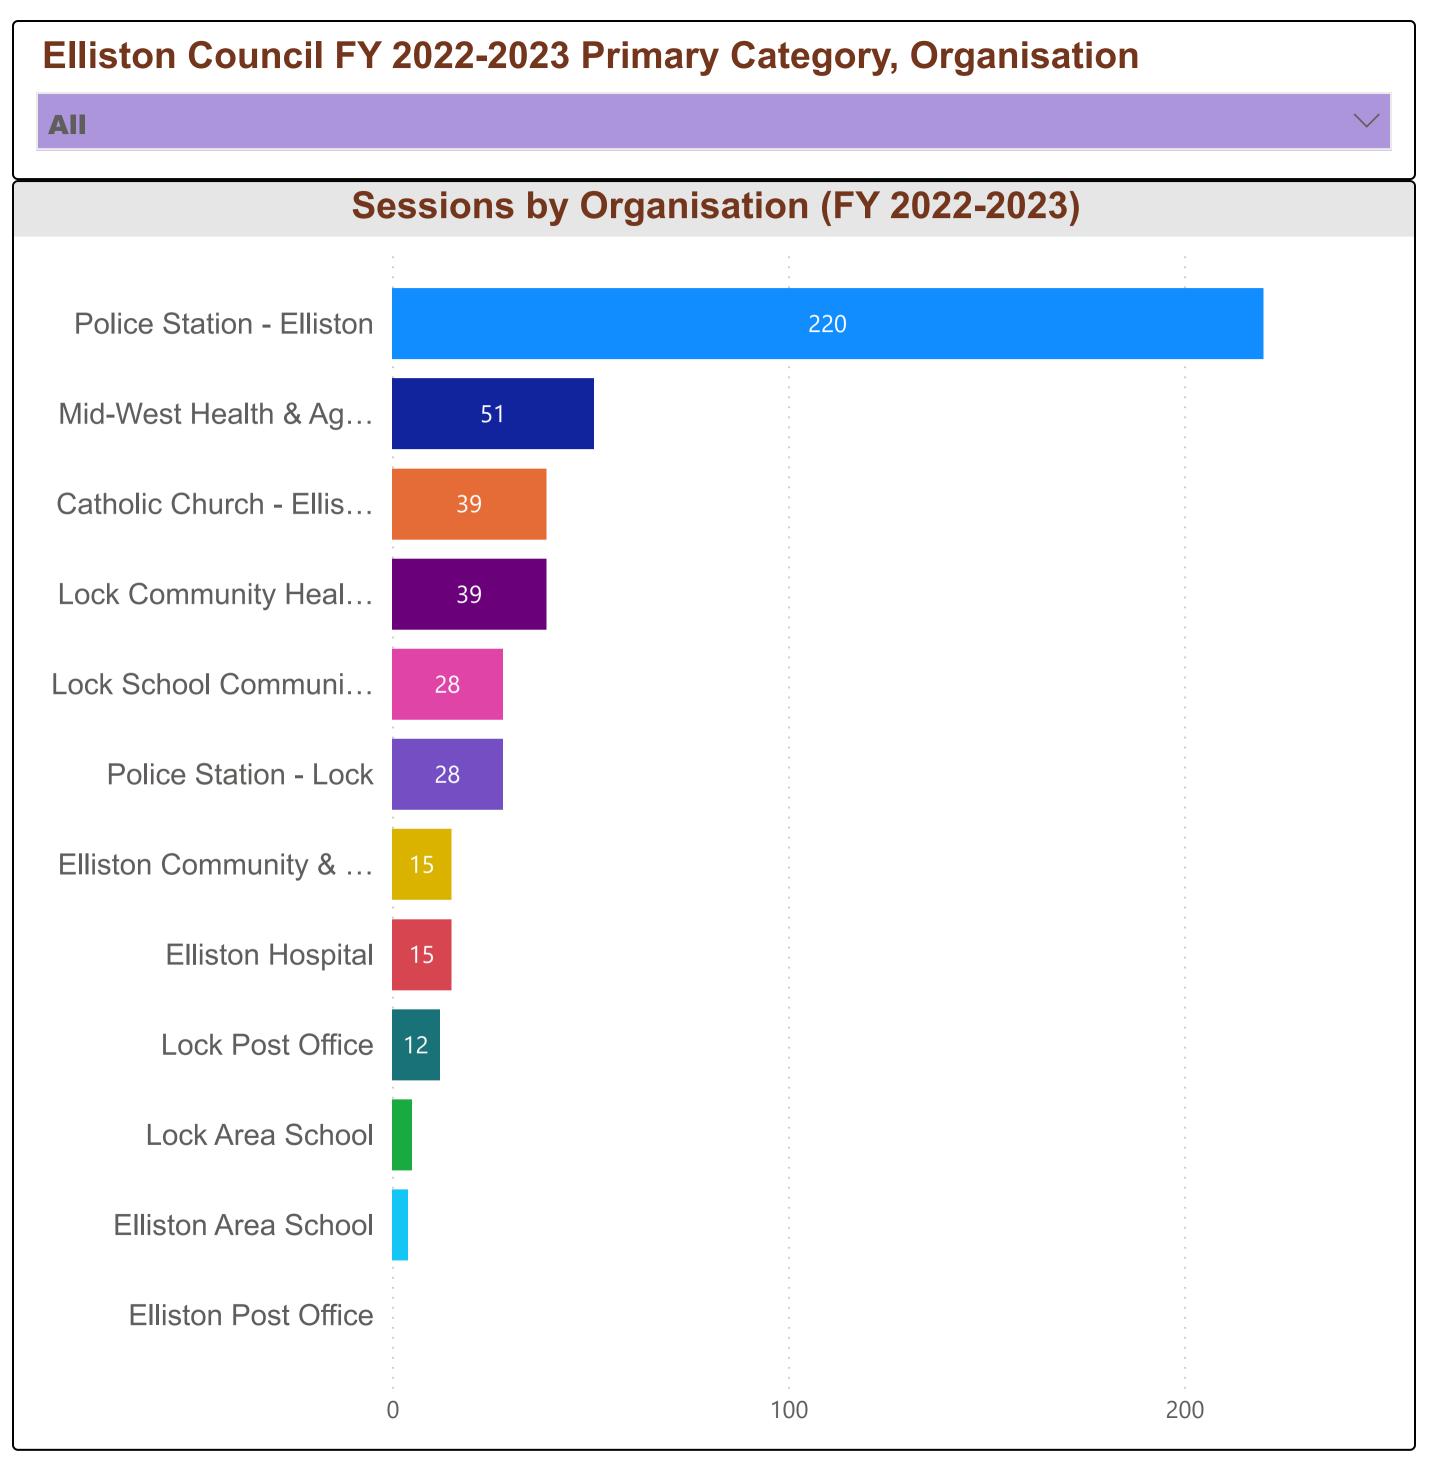

## FY 2022-2023 Accommodation Communication & Information Services Community Organisation & Development Education Government Health & Disability Recreation Religions & Philosophies

| Organisation                                    | Sum of Sessions |
|-------------------------------------------------|-----------------|
| Catholic Church - Elliston                      | 39              |
| District Council of Elliston                    | 1               |
| Elliston Area School                            | 4               |
| Elliston Community & Visitor Information Centre | 15              |
| Elliston Hospital                               | 15              |
| Elliston Post Office                            | 0               |
| Lock Area School                                | 5               |
| Lock Community Health & Welfare Centre          | 39              |
| Lock Post Office                                | 12              |
| Lock School Community Library                   | 28              |
| Mid-West Health & Aged Care - Elliston          | 51              |
| Police Station - Elliston                       | 220             |
| Police Station - Lock                           | 28              |
| Port Kenny Post Office                          | 1               |
| Venus Bay Beachfront Tourist Park               | 6               |
| Total                                           | 464             |

| Organisation                                    | Sum of Sessions | Organisation ID |
|-------------------------------------------------|-----------------|-----------------|
| Catholic Church - Elliston                      | 39              | 233869          |
| District Council of Elliston                    | 1               | 217524          |
| Elliston Area School                            | 4               | 210797          |
| Elliston Community & Visitor Information Centre | 15              | 202463          |
| Elliston Hospital                               | 15              | 202725          |
| Elliston Post Office                            | 0               | 208185          |
| Lock Area School                                | 5               | 210810          |
| Lock Community Health & Welfare Centre          | 39              | 201517          |
| Lock Post Office                                | 12              | 208213          |
| Lock School Community Library                   | 28              | 194907          |
| Mid-West Health & Aged Care - Elliston          | 51              | 202880          |
| Police Station - Elliston                       | 220             | 194687          |
| Police Station - Lock                           | 28              | 194712          |
| Port Kenny Post Office                          | 1               | 208271          |
| Total                                           | 464             |                 |