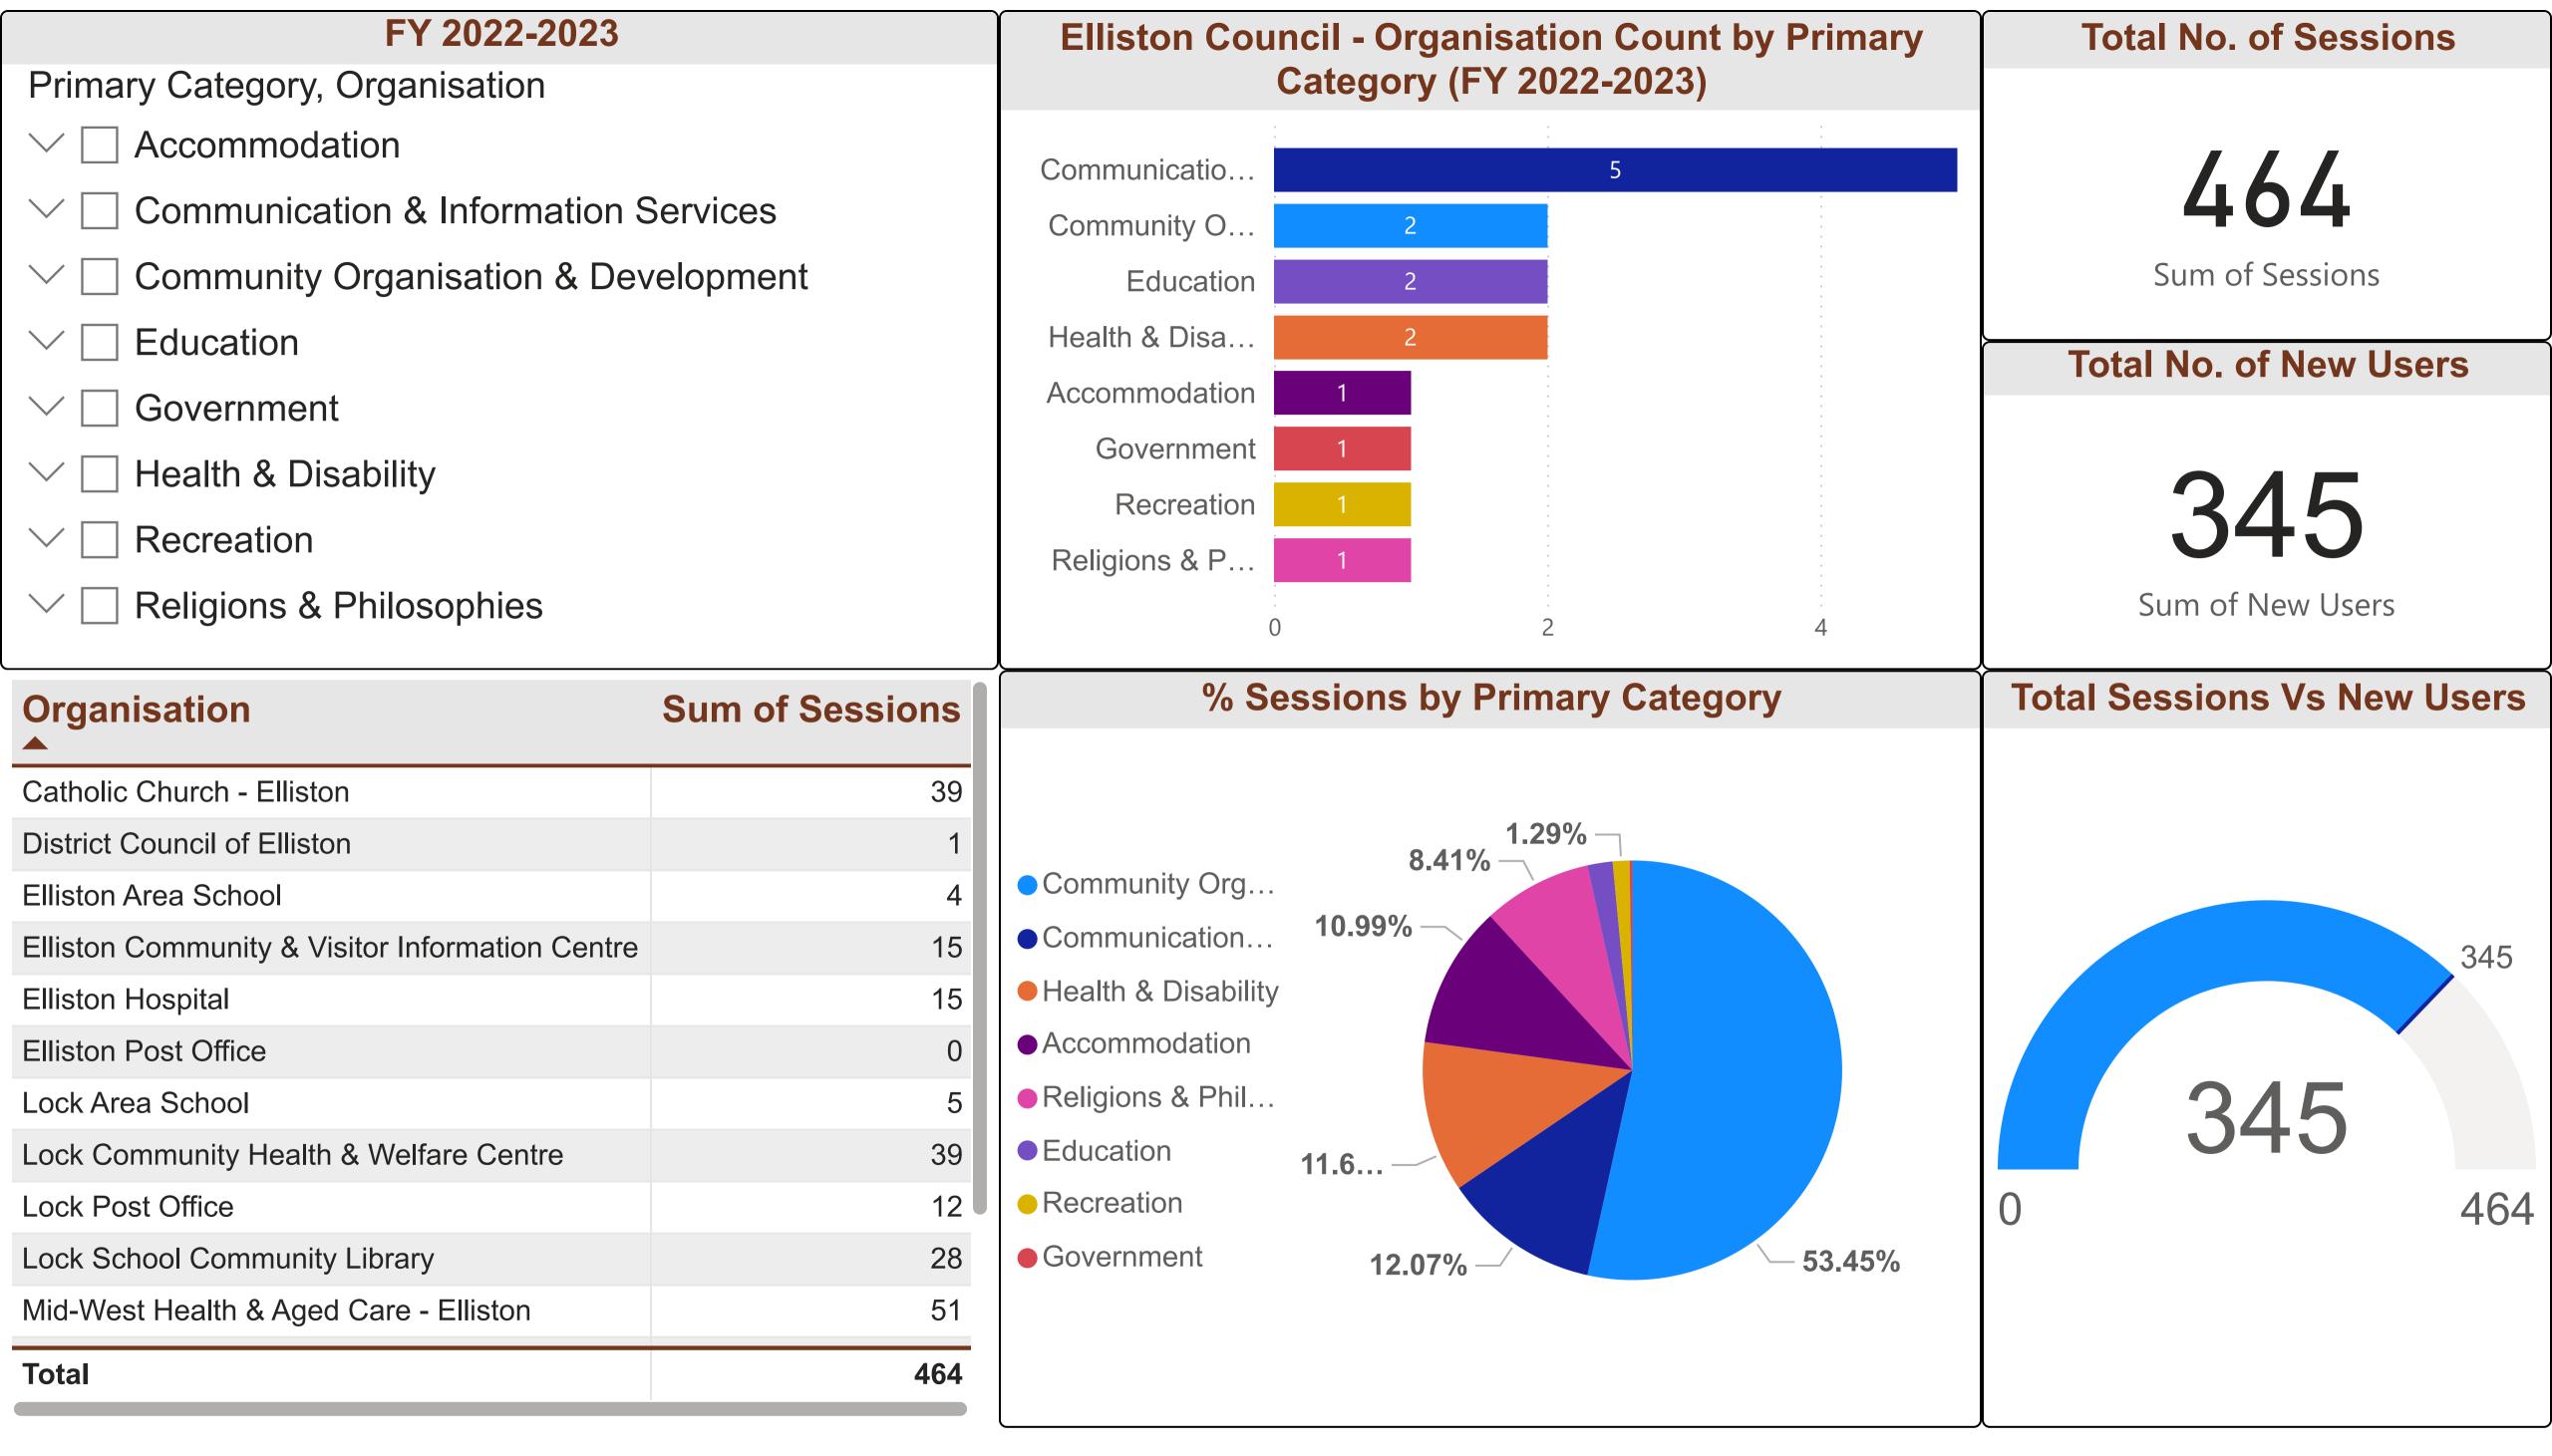

## FY 2022-2023 Accommodation Communication & Information Services Community Organisation & Development Education Government Health & Disability Recreation Religions & Philosophies

| Organisation                                    | Sum of Sessions |
|-------------------------------------------------|-----------------|
| Catholic Church - Elliston                      | 39              |
| District Council of Elliston                    | 1               |
| Elliston Area School                            | 4               |
| Elliston Community & Visitor Information Centre | 15              |
| Elliston Hospital                               | 15              |
| Elliston Post Office                            | 0               |
| Lock Area School                                | 5               |
| Lock Community Health & Welfare Centre          | 39              |
| Lock Post Office                                | 12              |
| Lock School Community Library                   | 28              |
| Mid-West Health & Aged Care - Elliston          | 51              |
| Police Station - Elliston                       | 220             |
| Police Station - Lock                           | 28              |
| Port Kenny Post Office                          | 1               |
| Venus Bay Beachfront Tourist Park               | 6               |
| Total                                           | 464             |

## **Total No. of Sessions**

464

Sum of Sessions

## **Total No. of New Users**

345

Sum of New Users